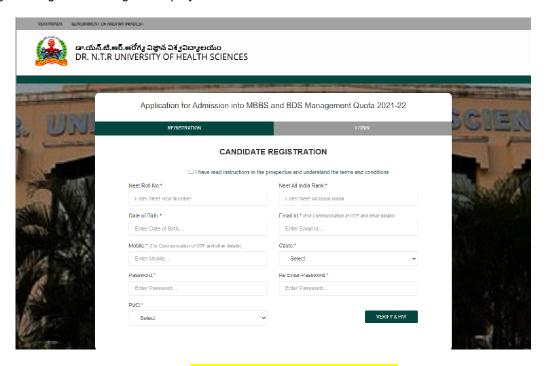

 There are 4 steps to Register for UG admission program i.e NEET Details, Mobile and Email Registration, Payment of fee, updating of data and uploading of Certificates.
 Open the website url https://ugmq.ntruhsadmissions.com/
 Home page or Registration Page is displayed as follows.

- 2. Monitor Resolution to be set to maximum, Best viewed in 1920 X1080 pixels.
- 3. Please enter NEET Roll No, NEET ALL INDIA RANK along with other details and click "VERIFY & PAY" to proceed. Don't Forget to click the check box above these details.
- 4. For "LOGIN PAGE", Please click on "LOGIN TAB".