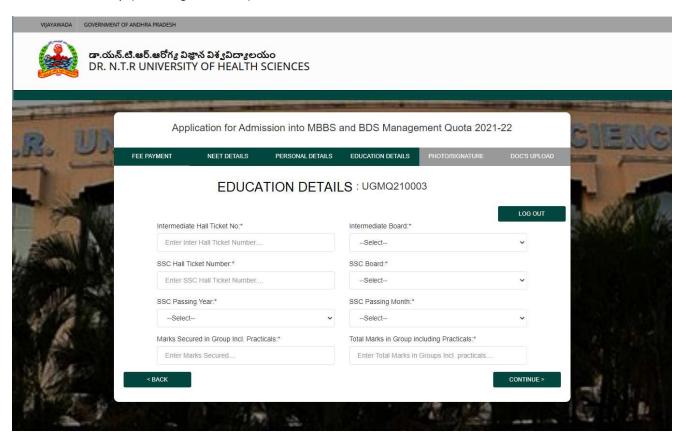

10. Please Enter your Personal Details in "PERSONAL DETAILS" Tab.

**11.** Please enter your Education details. Enter your Marks Obtained in Group (Including Practicals) and Total Marks in Group (Including Practicals)