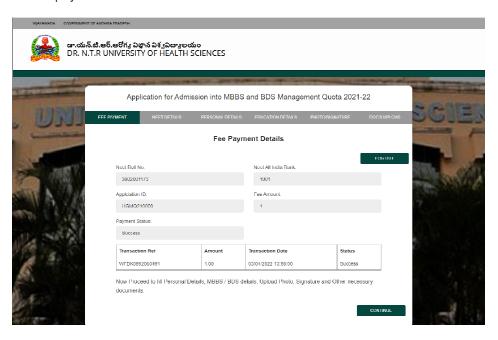

**9.** After Successful Payment of the amount, you will be taken to the Fee Payment Page. Click on "CONTINUE" button to proceed. If your payment is failed, "PAY" button will be displayed and you need to click it to proceed for payment.