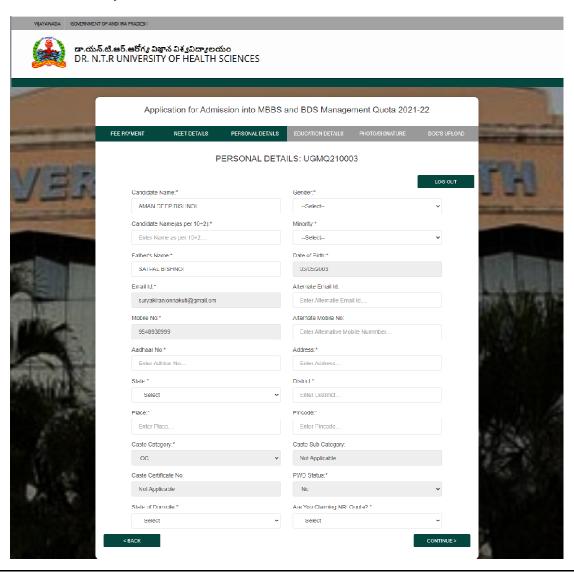

10. Please Enter your Personal Details in "PERSONAL DETAILS" Tab.

**11.** Please enter your Education details. Enter your Marks Obtained in Group (Including Practicals) and Total Marks in Group (Including Practicals)