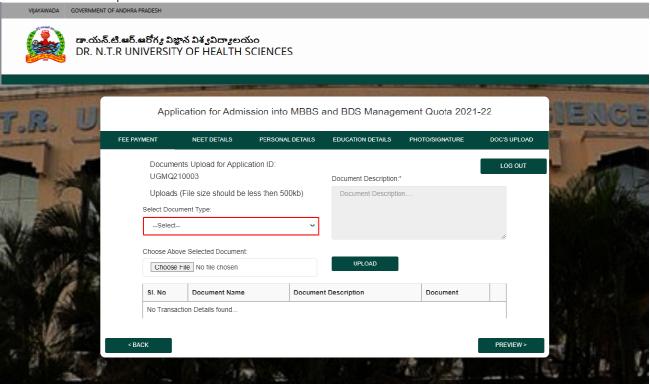

12. Please Upload your Photo and Signature in JPG or JPEG format. The file size should be less than 100 KB.

**13.** Please select the required document and upload the document in PDF format only. The file size should be less than 500kb. If you have multiple PDFs for single document type, then combine all those files into Single PDF and then upload.

**14.** You can view description of the document chosen on the right side. You can view the file uploaded by clicking on "VIEW" link. You can delete and re-upload the document again if needed.

15. You can check the preview and click "SUBMIT" button for final submission of your application.