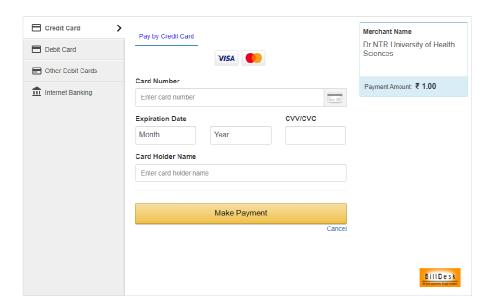

7. You will be asked to pay the amount. Click the "PAY" button.

**8.** After clicking "PAY" Button, you will be redirected to Payment Gateway Portal. Pay the amount through Debit Card / Credit Card / Internet Banking.