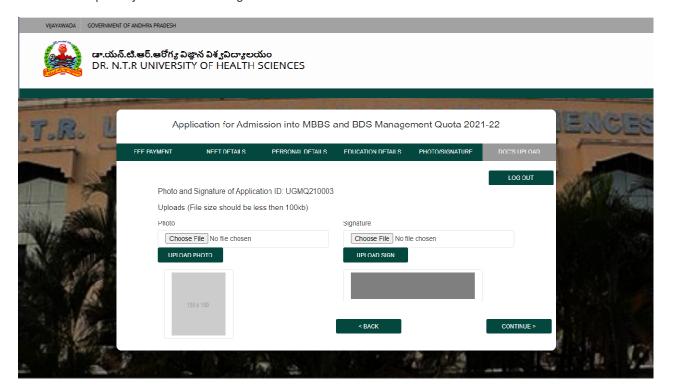

12. Please Upload your Photo and Signature in JPG or JPEG format. The file size should be less than 100 KB.

**13.** Please select the required document and upload the document in PDF format only. The file size should be less than 500kb. If you have multiple PDFs for single document type, then combine all those files into Single PDF and then upload.