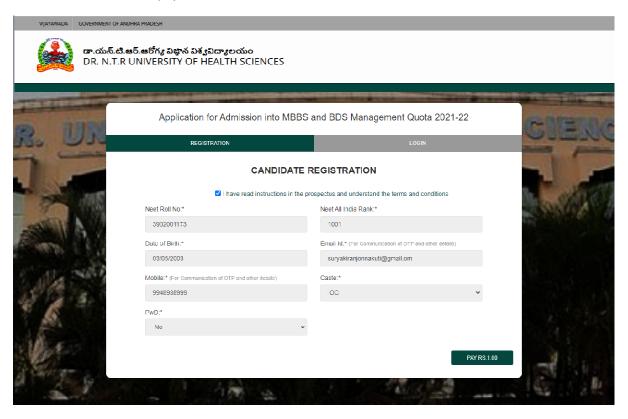

7. You will be asked to pay the amount. Click the "PAY" button.

**8.** After clicking "PAY" Button, you will be redirected to Payment Gateway Portal. Pay the amount through Debit Card / Credit Card / Internet Banking.