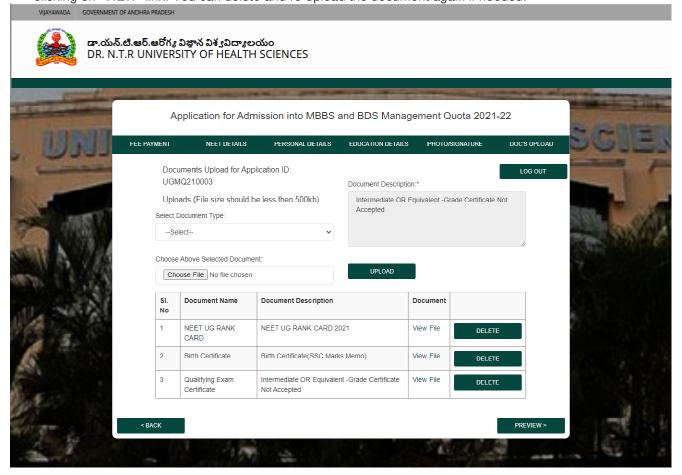

**14.** You can view description of the document chosen on the right side. You can view the file uploaded by clicking on "VIEW" link. You can delete and re-upload the document again if needed.

15. You can check the preview and click "SUBMIT" button for final submission of your application.