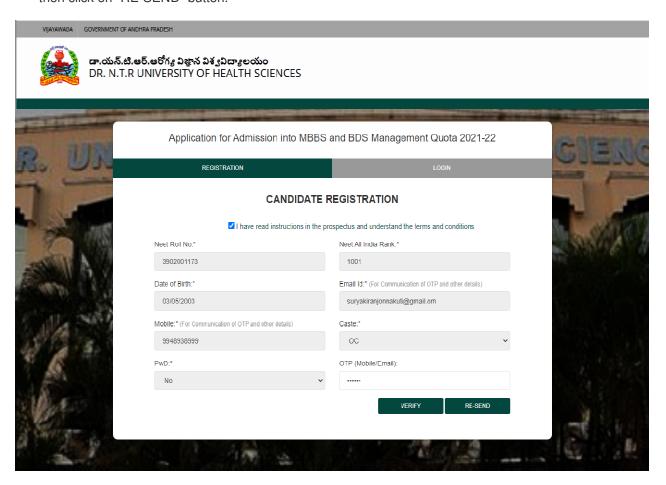

- 2. Monitor Resolution to be set to maximum, Best viewed in 1920 X1080 pixels.
- 3. Please enter NEET Roll No, NEET ALL INDIA RANK along with other details and click "VERIFY & PAY" to proceed. Don't Forget to click the check box above these details.
- 4. For "LOGIN PAGE", Please click on "LOGIN TAB".

5. After you click "VERIFY & PAY", you will receive an OTP for your mobile and email Id.

## **OTP** Verification

Please Verifty Identity with OTP sent to Email/Mobile Number...!!!

Close

**6.** Enter the OTP at required field and click "VERIFY" button. If you have not received OTP even after long time, then click on "RE-SEND" button.

7. You will be asked to pay the amount. Click the "PAY" button.

**8.** After clicking "PAY" Button, you will be redirected to Payment Gateway Portal. Pay the amount through Debit Card / Credit Card / Internet Banking.